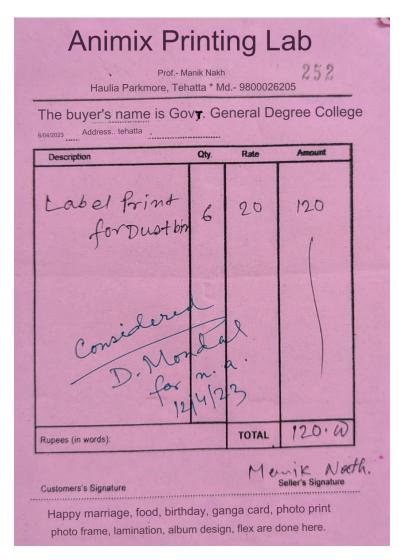

#### 2.2 Dustbin labels for different types of waste

Bill (English translated version) of label printing for dustbins

Government of West Bengal Office of the Principal

e-mail: tehattagovtcollege@gmail.com