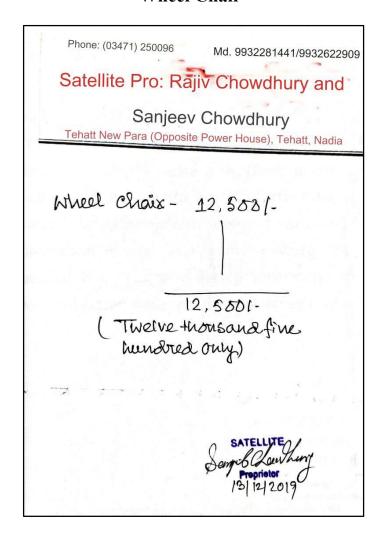

#### 4.3 Tools for cleaning campus and maintaining trees

| The                | Prencu<br>Tehali<br>Tehal | pall-<br>Gov | Primary Marketing 10. 147 (N) P.OTehatta, Dist- BILL  A Collage Nacled Fertilisers / Seeds / Consum                    | VAT NO<br>Pan Care<br>Bill No. 2<br>Date<br>Order / D | 1977043<br>1 NoAA                              | 2015-76<br>2015-76<br>2015-76                                         |
|--------------------|---------------------------|--------------|------------------------------------------------------------------------------------------------------------------------|-------------------------------------------------------|------------------------------------------------|-----------------------------------------------------------------------|
| SI No              | Date of Supply            | Memo<br>No.  | Name of Commodities                                                                                                    | Quantity                                              | Rate                                           | Value P.                                                              |
| 1.284567891        | ,                         |              | Nirane-<br>Kudal-<br>Heso<br>Den-<br>Sabal-leig-<br>Juru-<br>Boom Stick-<br>Afold file<br>2 No. Know-<br>4 No Registor | 5 Po              | 5101<br>2501<br>601<br>601<br>201<br>81<br>521 | \$1020<br>25020<br>3000<br>32520<br>30020<br>8020<br>\$9000<br>441022 |
| Rupe i) Mer ii) Co | es. Po                    |              | Tho was Six ho                                                                                                         | Tehan<br>Tehanak Norg                                 | MANAGE                                         | Repayment Co-                                                         |

Bills of various tools used for cleaning campus and maintaining trees

Web : tehattagovtcollege.ac.in

Ph. : 03471-250100