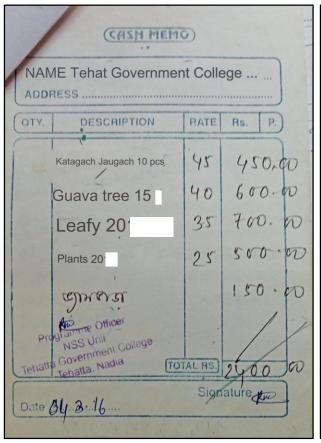

#### 4.1 Plant / Tree

Bills (English translated version) of different types of plants / trees

Web : tehattagovtcollege.ac.in

Ph. : 03471-250100

### GOVERNMENT GENERAL DEGREE COLLEGE, TEHATTA

Tehatta, Nadia, Pin-741160

Bills (English translated version) of different types of plants / trees

Web : tehattagovtcollege.ac.in

Ph. : 03471-250100