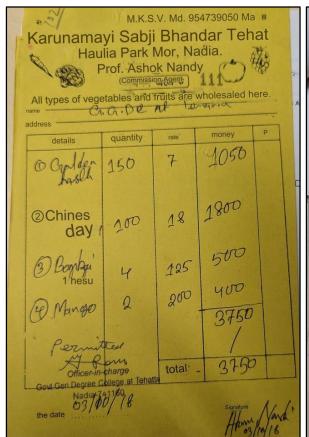

#### 4.3 Tools for cleaning campus and maintaining trees

| The                | Prencu<br>Tehali<br>Tehal | pall-<br>Gov | Primary Marketing 10. 147 (N) P.OTehatta, Dist- BILL  A Collage Nacled Fertilisers / Seeds / Consum                    | VAT NO<br>Pan Care<br>Bill No. 2<br>Date<br>Order / D | 1977043<br>1 NoAA                              | 2015-76<br>2015-76<br>2015-76                                         |
|--------------------|---------------------------|--------------|------------------------------------------------------------------------------------------------------------------------|-------------------------------------------------------|------------------------------------------------|-----------------------------------------------------------------------|
| SI No              | Date of Supply            | Memo<br>No.  | Name of Commodities                                                                                                    | Quantity                                              | Rate                                           | Value P.                                                              |
| 1.284567891        | ,                         |              | Nirane-<br>Kudal-<br>Heso<br>Den-<br>Sabal-leig-<br>Juru-<br>Boom Stick-<br>Afold file<br>2 No. Know-<br>4 No Registor | 5 Po              | 5101<br>2501<br>601<br>601<br>201<br>81<br>521 | \$1020<br>25020<br>3000<br>32520<br>30020<br>8020<br>\$9000<br>441022 |
| Rupe i) Mer ii) Co | es. Po                    |              | Tho was Six ho                                                                                                         | Tehan<br>Tehanak Norg                                 | MANAGE                                         | Repayment Co-                                                         |

Bills of various tools used for cleaning campus and maintaining trees

Web : tehattagovtcollege.ac.in

Ph. : 03471-250100