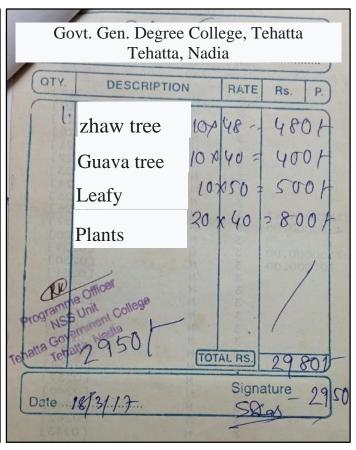

#### 4.1 Plant / Tree

Bills (English translated version) of different types of plants / trees

Web : tehattagovtcollege.ac.in

Ph. : 03471-250100

### GOVERNMENT GENERAL DEGREE COLLEGE, TEHATTA

Tehatta, Nadia, Pin-741160

Bills (English translated version) of different types of plants / trees

Web : tehattagovtcollege.ac.in

Ph. : 03471-250100