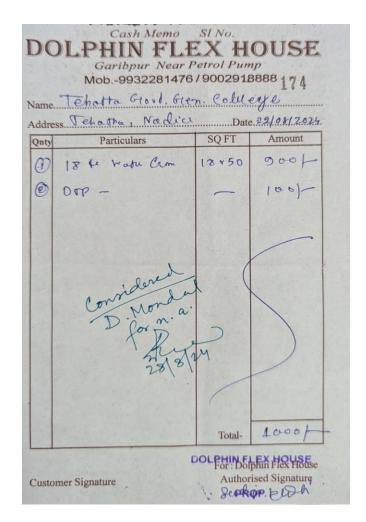

#### 4.3 Tools for cleaning campus and maintaining trees

| The                | Prencu<br>Tehali<br>Tehal | pall-<br>Gov | Primary Marketing 10. 147 (N) P.OTehatta, Dist- BILL  A Collage Nacled Fertilisers / Seeds / Consum                    | VAT NO<br>Pan Care<br>Bill No. 2<br>Date<br>Order / D | 1977043<br>1 NoAA                              | 2015-76<br>2015-76<br>2015-76                                         |
|--------------------|---------------------------|--------------|------------------------------------------------------------------------------------------------------------------------|-------------------------------------------------------|------------------------------------------------|-----------------------------------------------------------------------|
| SI No              | Date of Supply            | Memo<br>No.  | Name of Commodities                                                                                                    | Quantity                                              | Rate                                           | Value P.                                                              |
| 1.284567891        | ,                         |              | Nirane-<br>Kudal-<br>Heso<br>Den-<br>Sabal-leig-<br>Juru-<br>Boom Stick-<br>Afold file<br>2 No. Know-<br>4 No Registor | 5 Po              | 5101<br>2501<br>601<br>601<br>201<br>81<br>521 | \$1020<br>25020<br>3000<br>32520<br>30020<br>8020<br>\$9000<br>441022 |
| Rupe i) Mer ii) Co | es. Po                    |              | Tho was Six ho                                                                                                         | Tehan<br>Tehanak Norg                                 | MANAGE                                         | Repayment Co-                                                         |

Bills of various tools used for cleaning campus and maintaining trees

Web : tehattagovtcollege.ac.in

Ph. : 03471-250100