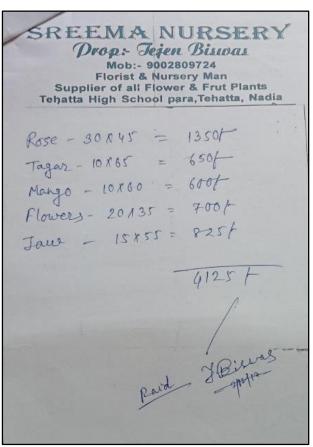

#### 4.1 Plant / Tree

Bills (English translated version) of different types of plants / trees

Web : tehattagovtcollege.ac.in

Ph. : 03471-250100

### GOVERNMENT GENERAL DEGREE COLLEGE, TEHATTA

Tehatta, Nadia, Pin-741160

Bills (English translated version) of different types of plants / trees

Web : tehattagovtcollege.ac.in

Ph. : 03471-250100